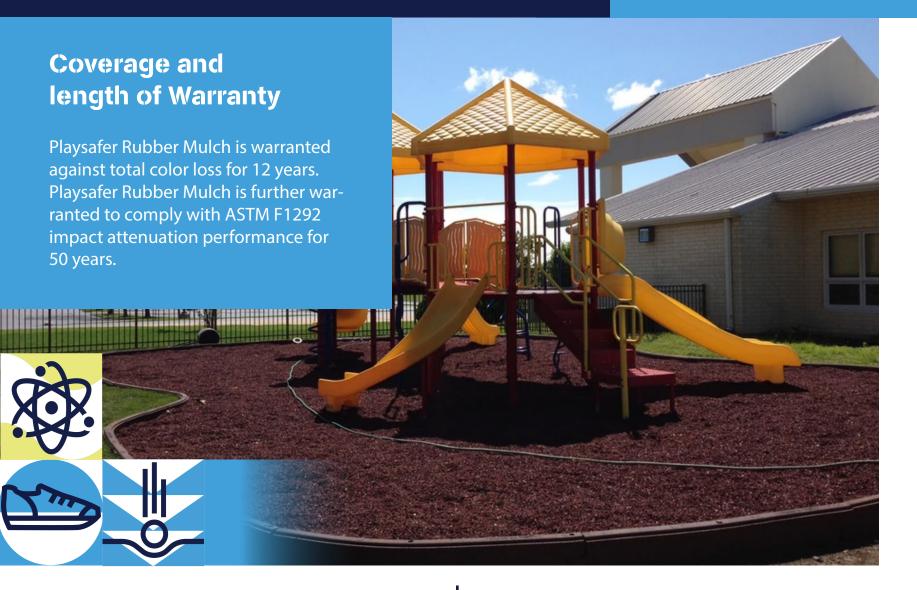

# Playsafer\* RUBBER MULCH

Rubberecycle LLC (the "seller"), warrants that the Playsafer Rubber Mulch playground surfacing system will be free from defects in materials and worksmanship. The seller further warrants that the Playsafer Rubber Mulch will comply with the impact attenuation requirements set forth in the most recent version of ASTM F1292 applicable at the time of sale.